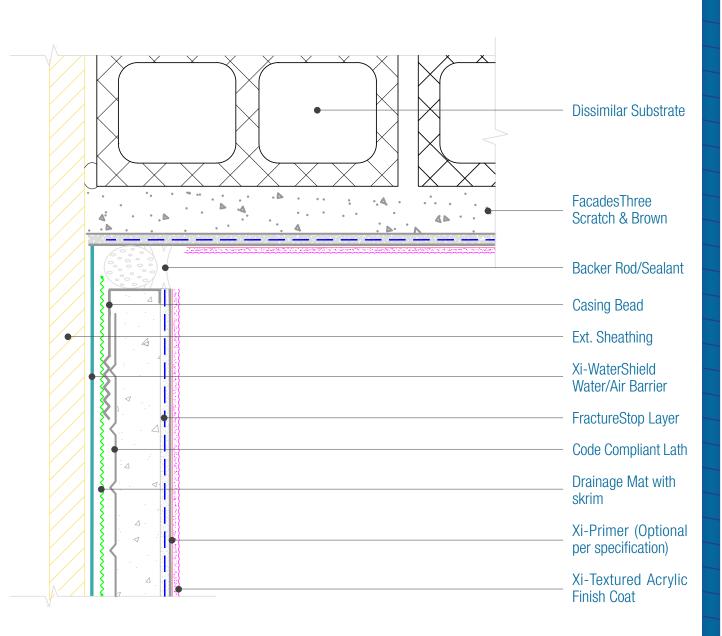

## FacadesThree IronClad Assembly Inside Corner Joint

Date. 06-15-2021 | Detail. F3FS.III.3 v1

## NOTES:

1. There must be continuous airtightness over the entire building enclosure, where required by code. The actual project detail must show this continuity. 2. FXI WaterShield transition and accessory products and installation can be found in the project specifications, product datasheets and the WaterShield Details.